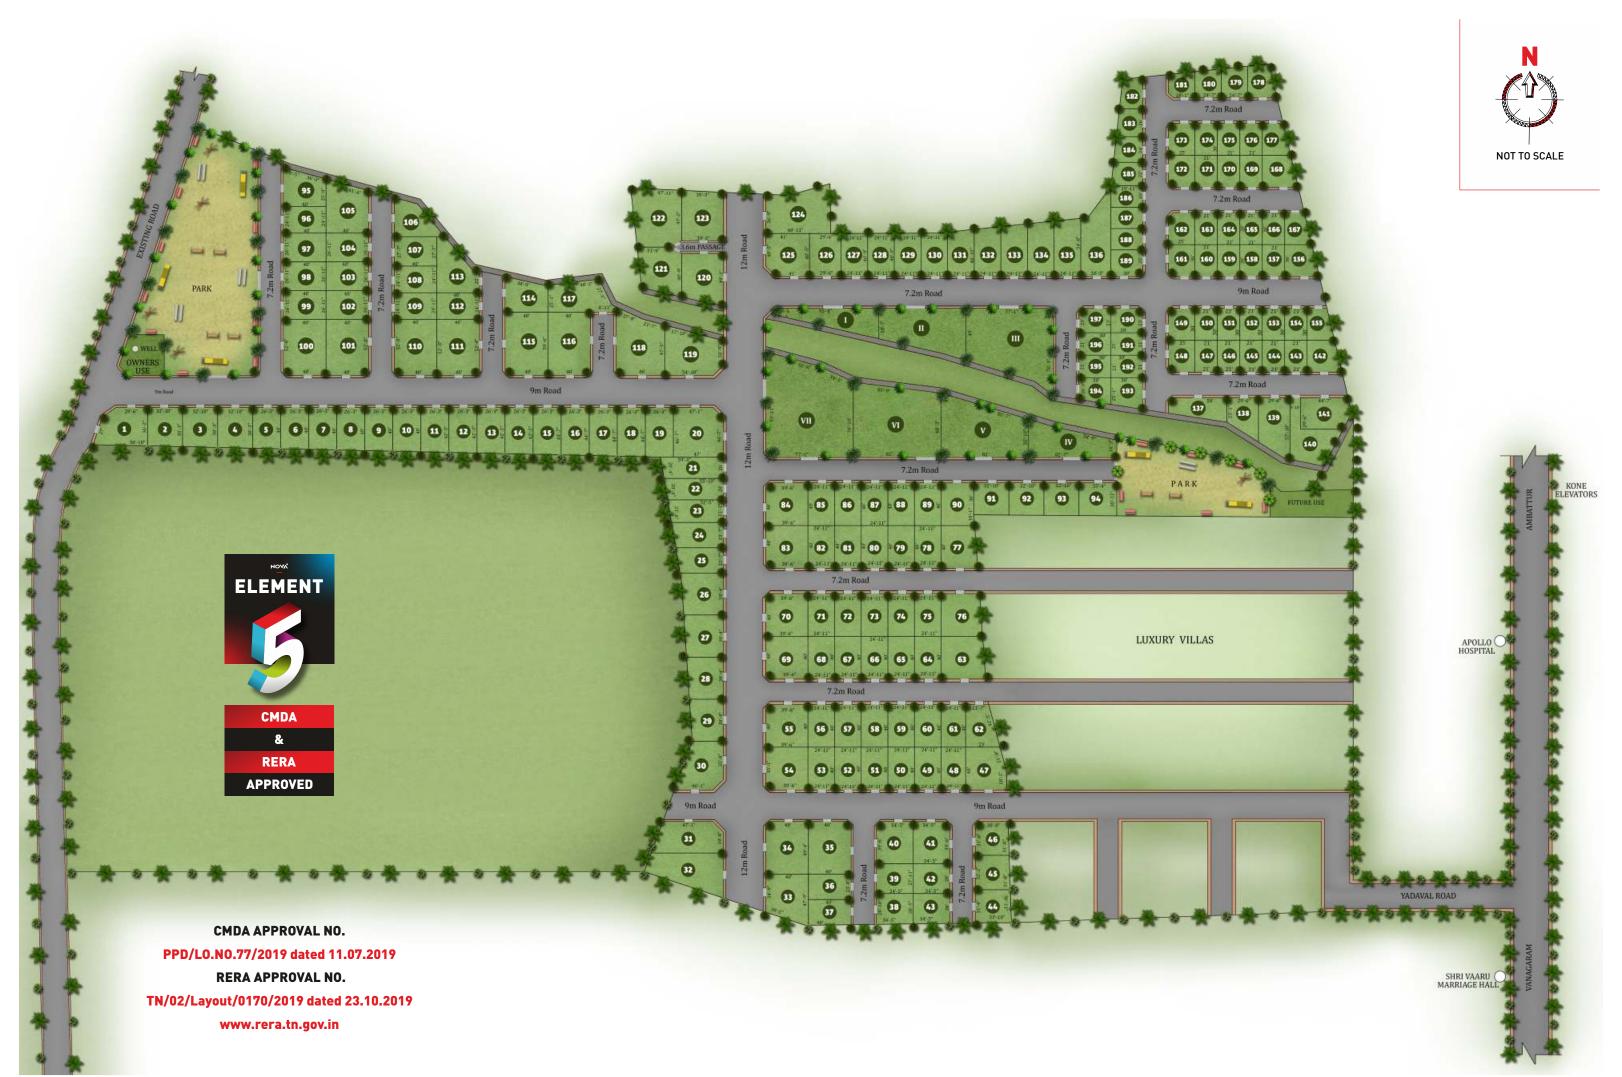

#### **ROUTE MAP**

| PLOT NO. | SQ.FT.       | PLOT NO. | SQ.FT.       | PLOT NO.   | SQ.FT.       | PLOT NO.    | SQ.FT.       |
|----------|--------------|----------|--------------|------------|--------------|-------------|--------------|
| 1        | 1561         | 51       | 998          | 101        | 2096         | 151         | 630          |
| 2        | 1198         | 52       | 998          | 102        | 1076         | 152         | 630          |
| 3        | 1221         | 53       | 998          | 103        | 1076         | 153         | 630          |
| 4        | 1244         | 54       | 1570         | 104        | 1076         | 154<br>155  | 630<br>663   |
| 5        | 1012         | 55       | 1570         | 105        | 1812         | 156         | 870          |
| 6        | 1027         | 56       | 998          | 106        | 1125         | 157         | 630          |
| 7        | 1042         | 57       | 998          | 107        | 1102         | 158         | 630          |
| 8<br>9   | 1057<br>1072 | 58<br>59 | 998<br>998   | 108<br>109 | 998<br>998   | 159         | 630          |
| 10       | 1072         | 60       | 998          | 110        | 2094         | 160         | 630          |
| 11       | 1102         | 61       | 919          | 111        | 2074         | 161<br>162  | 737<br>737   |
| 12       | 1117         | 62       | 1077         | 112        | 998          | 163         | 630          |
| 13       | 1132         | 63       | 1611         | 113        | 1485         | 164         | 630          |
| 14       | 1147         | 64       | 998          | 114        | 1154         | 165         | 630          |
| 15       | 1163         | 65       | 998          | 115        | 2370         | 166         | 630          |
| 16       | 1178         | 66       | 998          | 116        | 2370         | 167<br>168  | 657<br>905   |
| 17       | 1193         | 67       | 998          | 117        | 1587         | 169         | 630          |
| 18       | 1207         | 68       | 998          | 118        | 2510         | 170         | 630          |
| 19       | 1221         | 69       | 1570         | 119        | 2150         | 171         | 630          |
| 20<br>21 | 2143<br>1153 | 70<br>71 | 1570<br>998  | 120        | 1771<br>1637 | 172         | 737          |
| 22       | 1084         | 71       | 998          | 121<br>122 | 2394         | 173         | 737          |
| 23       | 1074         | 73       | 998          | 123        | 1815         | 174<br>175  | 630<br>630   |
| 24       | 1107         | 74       | 998          | 124        | 2389         | 176         | 630          |
| 25       | 1012         | 75       | 998          | 125        | 1607         | 177         | 692          |
| 26       | 1524         | 76       | 1496         | 126        | 1193         | 178         | 742          |
| 27       | 1417         | 77       | 1312         | 127        | 1010         | 179         | 702          |
| 28       | 1312         | 78       | 998          | 128        | 1012         | 180<br>181  | 638<br>572   |
| 29       | 1209         | 79       | 998          | 129        | 1014         | 182         | 590          |
| 30       | 1669         | 80       | 998          | 130        | 1020         | 183         | 611          |
| 31       | 1792         | 81       | 998          | 131        | 1072         | 184         | 630          |
| 32<br>33 | 2151<br>1681 | 82<br>83 | 998<br>1570  | 132<br>133 | 1137<br>1201 | 185         | 632          |
| 34       | 1963         | 84       | 1570         | 134        | 1266         | 186<br>187  | 600<br>600   |
| 35       | 1963         | 85       | 998          | 135        | 1329         | 188         | 600          |
| 36       | 947          | 86       | 998          | 136        | 1873         | 189         | 737          |
| 37       | 953          | 87       | 998          | 137        | 1024         | 190         | 677          |
| 38       | 987          | 88       | 998          | 138        | 955          | 191         | 630          |
| 39       | 960          | 89       | 998          | 139        | 1496         | 192<br>193  | 630          |
| 40       | 1349         | 90       | 1229         | 140        | 1604         | 193         | 821<br>682   |
| 41       | 1349         | 91       | 987          | 141        | 1331         | 195         | 630          |
| 42       | 960          | 92       | 995          | 142        | 876          | 196         | 630          |
| 43       | 972          | 93       | 1002         | 143        | 630          | 197         | 677          |
| 44<br>45 | 1037<br>1038 | 94<br>95 | 1089<br>1251 | 144<br>145 | 630<br>630   |             | 1703         |
| 45<br>46 | 975          | 96       | 998          | 145        | 630          | II<br>  III | 3132<br>5095 |
| 47       | 1466         | 97       | 1076         | 147        | 630          | IV          | 2085         |
| 48       | 919          | 98       | 1076         | 148        | 737          | V           | 3939         |
| 49       | 998          | 99       | 1076         | 149        | 737          | VI          | 5361         |
| 50       | 998          | 100      | 2096         | 150        | 630          | VII         | 7099         |
|          |              |          |              |            |              |             |              |