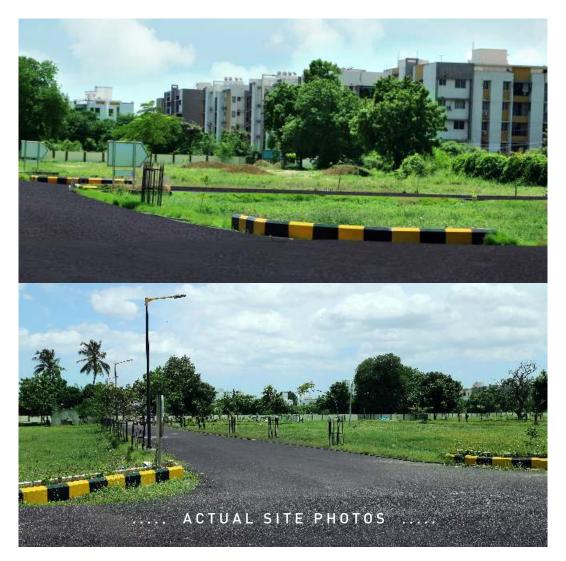

BLACKTOP ROADS

BOUNDARY WALL ACROSS 14 ACRES

LUSH GREEN LANDSCAPING

24X7 SECURITY

READY FOR CONSTRUCTION

STREET LIGHTS

ABUNDANT GROUND WATER

CLEAR DOCUMENTS