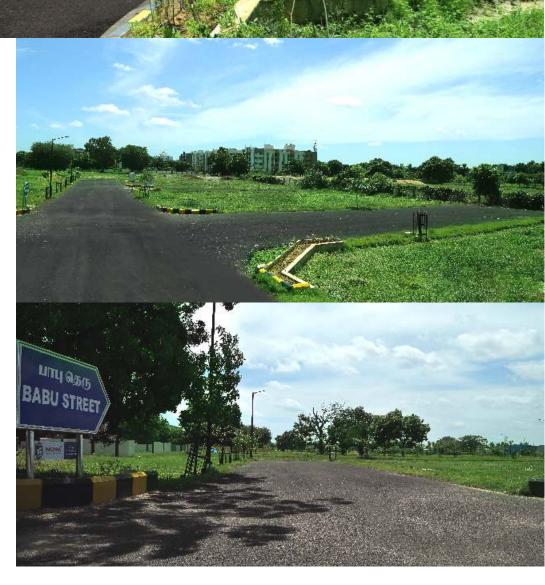

BLACKTOP ROADS

BOUNDARY WALL ACROSS 14 ACRES

LUSH GREEN LANDSCAPING

24X7 SECURITY

READY FOR CONSTRUCTION

STREET LIGHTS

ABUNDANT GROUND WATER

CLEAR DOCUMENTS