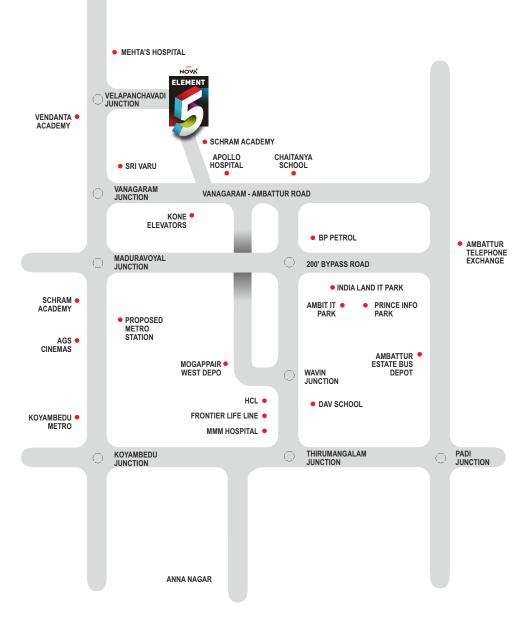

#### **ROUTE MAP**

| PLOT NO. | SQ.FT.       | PLOT NO. | SQ.FT.       | PLOT NO.   | SQ.FT.       | PLOT NO.    | SQ.FT.       |
|----------|--------------|----------|--------------|------------|--------------|-------------|--------------|
| 1        | 1561         | 51       | 998          | 101        | 2096         | 151         | 630          |
| 2        | 1198         | 52       | 998          | 102        | 1076         | 152         | 630          |
| 3        | 1221         | 53       | 998          | 103        | 1076         | 153         | 630          |
| 4        | 1244         | 54       | 1570         | 104        | 1076         | 154<br>155  | 630<br>663   |
| 5        | 1012         | 55       | 1570         | 105        | 1812         | 156         | 870          |
| 6        | 1027         | 56       | 998          | 106        | 1125         | 157         | 630          |
| 7        | 1042         | 57       | 998          | 107        | 1102         | 158         | 630          |
| 8<br>9   | 1057<br>1072 | 58<br>59 | 998<br>998   | 108<br>109 | 998<br>998   | 159         | 630          |
| 10       | 1072         | 60       | 998          | 110        | 2094         | 160         | 630          |
| 11       | 1102         | 61       | 919          | 111        | 2074         | 161<br>162  | 737<br>737   |
| 12       | 1117         | 62       | 1077         | 112        | 998          | 163         | 630          |
| 13       | 1132         | 63       | 1611         | 113        | 1485         | 164         | 630          |
| 14       | 1147         | 64       | 998          | 114        | 1154         | 165         | 630          |
| 15       | 1163         | 65       | 998          | 115        | 2370         | 166         | 630          |
| 16       | 1178         | 66       | 998          | 116        | 2370         | 167<br>168  | 657<br>905   |
| 17       | 1193         | 67       | 998          | 117        | 1587         | 169         | 630          |
| 18       | 1207         | 68       | 998          | 118        | 2510         | 170         | 630          |
| 19       | 1221         | 69       | 1570         | 119        | 2150         | 171         | 630          |
| 20<br>21 | 2143<br>1153 | 70<br>71 | 1570<br>998  | 120        | 1771<br>1637 | 172         | 737          |
| 22       | 1084         | 71       | 998          | 121<br>122 | 2394         | 173         | 737          |
| 23       | 1074         | 73       | 998          | 123        | 1815         | 174<br>175  | 630<br>630   |
| 24       | 1107         | 74       | 998          | 124        | 2389         | 176         | 630          |
| 25       | 1012         | 75       | 998          | 125        | 1607         | 177         | 692          |
| 26       | 1524         | 76       | 1496         | 126        | 1193         | 178         | 742          |
| 27       | 1417         | 77       | 1312         | 127        | 1010         | 179         | 702          |
| 28       | 1312         | 78       | 998          | 128        | 1012         | 180<br>181  | 638<br>572   |
| 29       | 1209         | 79       | 998          | 129        | 1014         | 182         | 590          |
| 30       | 1669         | 80       | 998          | 130        | 1020         | 183         | 611          |
| 31       | 1792         | 81       | 998          | 131        | 1072         | 184         | 630          |
| 32<br>33 | 2151<br>1681 | 82<br>83 | 998<br>1570  | 132<br>133 | 1137<br>1201 | 185         | 632          |
| 34       | 1963         | 84       | 1570         | 134        | 1266         | 186<br>187  | 600<br>600   |
| 35       | 1963         | 85       | 998          | 135        | 1329         | 188         | 600          |
| 36       | 947          | 86       | 998          | 136        | 1873         | 189         | 737          |
| 37       | 953          | 87       | 998          | 137        | 1024         | 190         | 677          |
| 38       | 987          | 88       | 998          | 138        | 955          | 191         | 630          |
| 39       | 960          | 89       | 998          | 139        | 1496         | 192<br>193  | 630          |
| 40       | 1349         | 90       | 1229         | 140        | 1604         | 193         | 821<br>682   |
| 41       | 1349         | 91       | 987          | 141        | 1331         | 195         | 630          |
| 42       | 960          | 92       | 995          | 142        | 876          | 196         | 630          |
| 43       | 972          | 93       | 1002         | 143        | 630          | 197         | 677          |
| 44<br>45 | 1037<br>1038 | 94<br>95 | 1089<br>1251 | 144<br>145 | 630<br>630   |             | 1703         |
| 45<br>46 | 975          | 96       | 998          | 145        | 630          | II<br>  III | 3132<br>5095 |
| 47       | 1466         | 97       | 1076         | 147        | 630          | IV          | 2085         |
| 48       | 919          | 98       | 1076         | 148        | 737          | V           | 3939         |
| 49       | 998          | 99       | 1076         | 149        | 737          | VI          | 5361         |
| 50       | 998          | 100      | 2096         | 150        | 630          | VII         | 7099         |
|          |              |          |              |            |              |             |              |